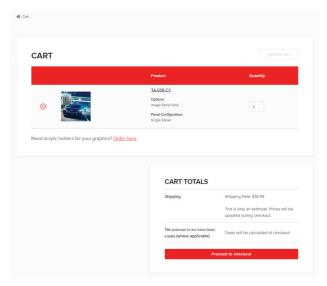

Please review all graphics in cart before continuing to checkout.

6

During registration you will be required to provide your Dealer Code.

7

Please review billing details and shipping details. Enter credit card information. Note: No credit card information will be stored. Click SUBMIT. Order details and shipping details will be sent to the email address provided. THIS COMPLETES YOUR ORDER.