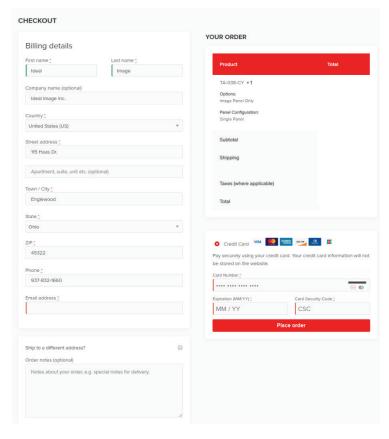

#### **Toyota Graphics**

4

CHECKOUT

Login here or if you are a new customer, register for an account.

If you have shopped with us before, please enter your details below. If you are a new customer, please register here.
Note: A dealer code is required to register an account.

Username or email \*

Password \*

Login Remember me

Lost your password?

You must be logged in to checkout:

If not previously registered proceed to register for an account. Otherwise login to proceed to checkout.

Please review all graphics in cart before continuing to checkout.

6

During registration you will be required to provide your Dealer Code.

7

Please review billing details and shipping details. Enter credit card information. Note: No credit card information will be stored. Click SUBMIT. Order details and shipping details will be sent to the email address provided. THIS COMPLETES YOUR ORDER.