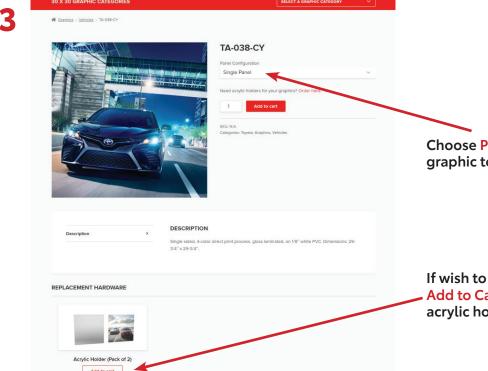

Choose Panel Configuration you wish the graphic to be configured into.

If wish to purchase Acrylic Holders click the Add to Cart at the bottom of the page to add acrylic holders to your order.