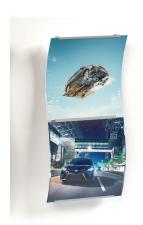

# **Toyota Graphic Acrylic Holders and Fixtures**

B1.1 Graphic Display Freestanding

B1.1D Graphic Display Wall-mounted

B4.2 Acrylic Graphic Holder

B2.2S Graphic Display Freestanding

B2.2L Graphic Display Freestanding