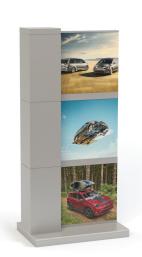

# **Toyota Graphic Acrylic Holders and Fixtures**

B1.1 Graphic Display Freestanding

B1.1D Graphic Display Wall-mounted

B4.2 Acrylic Graphic Holder

B2.2S Graphic Display Freestanding

B2.2L Graphic Display Freestanding